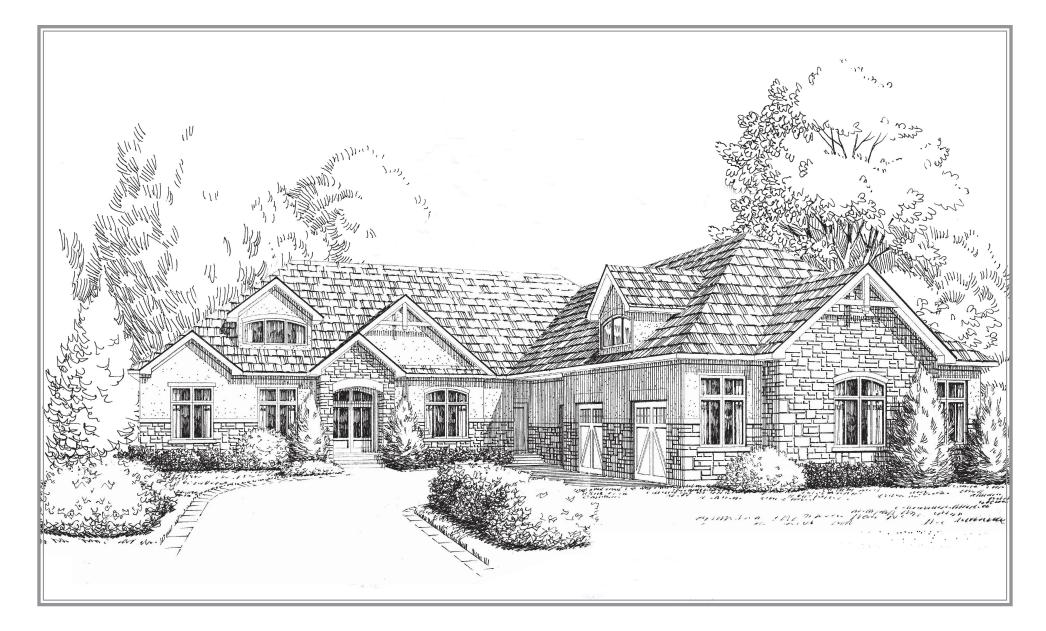

The Somerset 3528 Sq. Ft.

BATH 1 5'-0" x 9'-6" <u>\_</u>8 BEDROOM 1 14'-0" x 16'-0" BEDROOM 2 13'-8" x 15'-0" WIC 1 4'-10" x 9'-6" BATH 1 5'-0" x 8'-8" GARAGE 32'-8" x 55'-10" WIC 2 4'-10" x 5'-0" PANTRY 20 -10" x <u>6</u> NOOK 13'-0" x 15'-0" ÿ KITCHEN 13'-6" x 15'-8" LAUNDRY/ MUE 8'-1" x 11'-0" Ground Floor Elev. A ------Ø DININGROOM 15'-0" x 16'-6" GREAT ROOM 19'-0" x 22'-8" -0 HUMEW estates Elevation A OFFICE 10'-0" x 12'-8" MASTER BEDROOM 19'-6" x 20'-9" WIC 5'-0" x 7'-4" 007 The Somerset ENSUITE 9'-11" x 12'-8' 3528 Sq. Ft. WIC 4'-3" x 7'-4"

> Materials, specifications, and floor plans are subject to change without notice. All house renderings are artist's conceptions. All floor plans are approximate dimensions. Actual useable floor space may vary from the stated floor area. Final placement of furnace, laundry hook-ups and hot water tank to be determined by Vendor. E. & O. E.