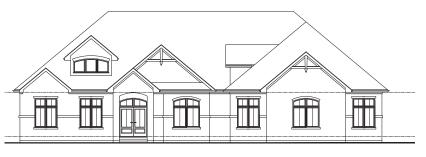

The Somerset 3528 Sq. Ft.

BATH 1 5'-0" x 9'-6" <u>\_</u>8 BEDROOM 1 14'-0" x 16'-0" BEDROOM 2 13'-8" x 15'-0" WIC 1 4'-10" x 9'-6" BATH 1 5'-0" x 8'-8" GARAGE 32'-8" x 55'-10" WIC 2 4'-10" x 5'-0" PANTRY 20 -10" x <u>6</u> NOOK 13'-0" x 15'-0" ÿ KITCHEN 13'-6" x 15'-8" LAUNDRY/ MUE 8'-1" x 11'-0" Ground Floor Elev. A ------Ø DININGROOM 15'-0" x 16'-6" GREAT ROOM 19'-0" x 22'-8" -0 HUMEW estates Elevation A OFFICE 10'-0" x 12'-8" MASTER BEDROOM 19'-6" x 20'-9" WIC 5'-0" x 7'-4" 007 The Somerset ENSUITE 9'-11" x 12'-8' 3528 Sq. Ft. WIC 4'-3" x 7'-4"

> Materials, specifications, and floor plans are subject to change without notice. All house renderings are artist's conceptions. All floor plans are approximate dimensions. Actual useable floor space may vary from the stated floor area. Final placement of furnace, laundry hook-ups and hot water tank to be determined by Vendor. E. & O. E.